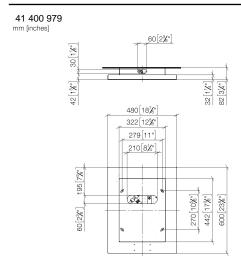

## BIG RAIN Rain panel for ceiling installation or ceiling substructure installation - Stainless Steel

IMO

41 400 979

• Rain panel with 2 different spray modes

- PURIFY RAIN, 200 x 160 mm, max. flow rate 23.5 l/min (at 3 bar)
  FULL RAIN, 360 x 280 mm, max. flow rate 13.6
- FULL RAIN, 360 x 280 mm, max. flow rate 13.6 l/min (at 3 bar)
- cover plate, stainless steel 600 x 480 mm
- 2x flexible connection hose 1/2" female thread
- 4x mounting pin
- pre-fitted stainless steel enclosure
- with anti-scale system

# BIG RAIN Rain panel for ceiling installation or ceiling substructure installation - Stainless Steel

41 400 979