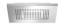

## BIG RAIN Rain panel for ceiling installation or ceiling substructure installation - Stainless Steel

IMO

41 400 979

• Rain panel with 2 different spray modes

- PURIFY RAIN, 200 x 160 mm, max. flow rate 23.5 l/min (at 3 bar)
  FULL RAIN, 360 x 280 mm, max. flow rate 13.6
- FULL RAIN, 360 x 280 mm, max. flow rate 13.6 l/min (at 3 bar)
- cover plate, stainless steel 600 x 480 mm
- 2x flexible connection hose 1/2" female thread
- 4x mounting pin
- pre-fitted stainless steel enclosure
- with anti-scale system

# BIG RAIN Rain panel for ceiling installation or ceiling substructure installation - Stainless Steel

41 400 979