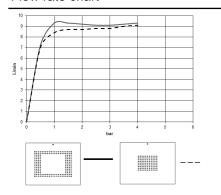

### Flow rate chart

## BIG RAIN Rain panel for ceiling installation or ceiling substructure installation - Stainless Steel

IMO

41 400 979

• Rain panel with 2 different spray modes

- PURIFY RAIN, 200 x 160 mm, max. flow rate 23.5 l/min (at 3 bar)
  FULL RAIN, 360 x 280 mm, max. flow rate 13.6
- FULL RAIN, 360 x 280 mm, max. flow rate 13.6 l/min (at 3 bar)
- cover plate, stainless steel 600 x 480 mm
- 2x flexible connection hose 1/2" female thread
- 4x mounting pin
- pre-fitted stainless steel enclosure
- with anti-scale system

#### technical data:

- minimum flow rate 25 l/min (both rain modes together)
- flow at 3bar flow pressure in conjunction with xTOOL: 39l/min
- minimum flow pressure 2 bar
- max. flow pressure 4 bar
- weight: 12kg