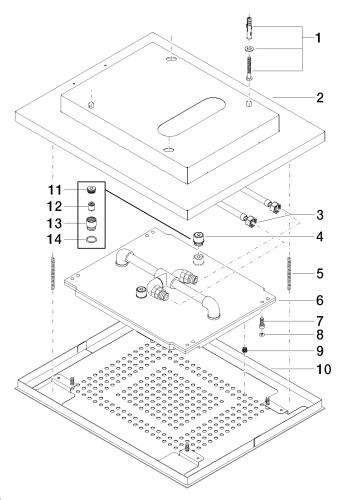

### Spare parts list

| 04 30 35 010 00 90<br>04 17 09 001 00-85 | fixing set                                                                                                                                                                                              | 1                                                                                                                                                                                                                                                                                      |                                                                                                                                                                                                                                                                                                                                                                                                                                                                                                              |
|------------------------------------------|---------------------------------------------------------------------------------------------------------------------------------------------------------------------------------------------------------|----------------------------------------------------------------------------------------------------------------------------------------------------------------------------------------------------------------------------------------------------------------------------------------|--------------------------------------------------------------------------------------------------------------------------------------------------------------------------------------------------------------------------------------------------------------------------------------------------------------------------------------------------------------------------------------------------------------------------------------------------------------------------------------------------------------|
| 04 17 09 001 00-85                       |                                                                                                                                                                                                         |                                                                                                                                                                                                                                                                                        | 2                                                                                                                                                                                                                                                                                                                                                                                                                                                                                                            |
|                                          | casing                                                                                                                                                                                                  | 1                                                                                                                                                                                                                                                                                      | 30                                                                                                                                                                                                                                                                                                                                                                                                                                                                                                           |
| 12 502 970 90                            | High pressure hose 1/2" x 1/2" x 400 mm -                                                                                                                                                               | 1                                                                                                                                                                                                                                                                                      | 2                                                                                                                                                                                                                                                                                                                                                                                                                                                                                                            |
| 90 24 03 027 02 90                       | nipple                                                                                                                                                                                                  | 2                                                                                                                                                                                                                                                                                      | 2                                                                                                                                                                                                                                                                                                                                                                                                                                                                                                            |
| 04 21 50 004 01 90                       | accessories                                                                                                                                                                                             | 2                                                                                                                                                                                                                                                                                      | 2                                                                                                                                                                                                                                                                                                                                                                                                                                                                                                            |
| 09 30 30 155 90                          | screw                                                                                                                                                                                                   | 4                                                                                                                                                                                                                                                                                      | 2                                                                                                                                                                                                                                                                                                                                                                                                                                                                                                            |
| 09 31 20 036 90                          | plug                                                                                                                                                                                                    | 4                                                                                                                                                                                                                                                                                      | 2                                                                                                                                                                                                                                                                                                                                                                                                                                                                                                            |
| 04 29 03 035 00 90                       | insert                                                                                                                                                                                                  | 241                                                                                                                                                                                                                                                                                    | 60                                                                                                                                                                                                                                                                                                                                                                                                                                                                                                           |
| 04 11 02 113 02-85                       | cover                                                                                                                                                                                                   | 1                                                                                                                                                                                                                                                                                      | 30                                                                                                                                                                                                                                                                                                                                                                                                                                                                                                           |
| 09 24 04 112 10 90                       | nipple                                                                                                                                                                                                  | 1                                                                                                                                                                                                                                                                                      | 2                                                                                                                                                                                                                                                                                                                                                                                                                                                                                                            |
| 09 23 01 042 90                          | insert                                                                                                                                                                                                  | 1                                                                                                                                                                                                                                                                                      | 2                                                                                                                                                                                                                                                                                                                                                                                                                                                                                                            |
| 09 24 03 027 90                          | nipple                                                                                                                                                                                                  | 1                                                                                                                                                                                                                                                                                      | 2                                                                                                                                                                                                                                                                                                                                                                                                                                                                                                            |
| 09 14 20 025 90                          | seal                                                                                                                                                                                                    | 1                                                                                                                                                                                                                                                                                      | 2                                                                                                                                                                                                                                                                                                                                                                                                                                                                                                            |
|                                          | 12 502 970 90<br>90 24 03 027 02 90<br>04 21 50 004 01 90<br>09 30 30 155 90<br>09 31 20 036 90<br>04 29 03 035 00 90<br>04 11 02 113 02-85<br>09 24 04 112 10 90<br>09 23 01 042 90<br>09 24 03 027 90 | 12 502 970 90 High pressure hose 1/2" x 1/2" x 400 mm - 90 24 03 027 02 90 nipple 04 21 50 004 01 90 accessories 09 30 30 155 90 screw 09 31 20 036 90 plug 04 29 03 035 00 90 insert 04 11 02 113 02-85 cover 09 24 04 112 10 90 nipple 09 23 01 042 90 insert 09 24 03 027 90 nipple | 12 502 970 90       High pressure hose 1/2" x 1/2" x 400 mm -       1         90 24 03 027 02 90       nipple       2         04 21 50 004 01 90       accessories       2         09 30 30 155 90       screw       4         09 31 20 036 90       plug       4         04 29 03 035 00 90       insert       241         04 11 02 113 02-85       cover       1         09 24 04 112 10 90       nipple       1         09 23 01 042 90       insert       1         09 24 03 027 90       nipple       1 |